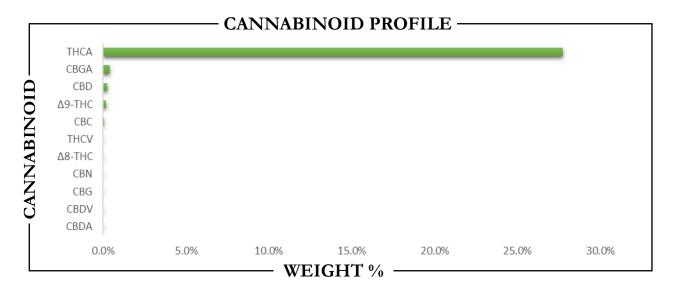

## **REPORT** PREPARED FOR:

LAB ID 55006898 **REPORT DATE 1/23/2025** 

SAMPLE NAME: Dante's Inferno **DATE RECEIVED:** 1/22/2025

| THCA   | TOTAL CBD | TOTAL CANNABINOIDS |
|--------|-----------|--------------------|
| 27.73% | 0.25%     | 28.60%             |