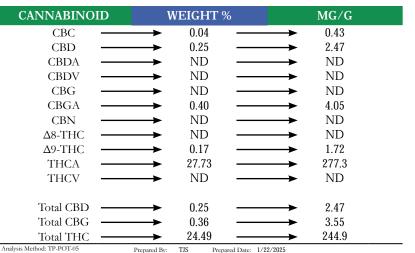

## **REPORT** PREPARED FOR:

LAB ID 55006898 **REPORT DATE 1/23/2025** 

SAMPLE NAME: Dante's Inferno **DATE RECEIVED:** 1/22/2025

| THCA   | TOTAL CBD | TOTAL CANNABINOIDS |
|--------|-----------|--------------------|
| 27.73% | 0.25%     | 28.60%             |

Analysis McHod: TP-POT-05 By HPLC-VWD Total THC =  $(0.877 \times THCA) + \Delta 9$ -THC Total CBD =  $(0.877 \times CBDA) + CBD$ Total CBC =  $(0.877 \times CBCA) + CBG$ ND = Not Detected

TJS Analyzed By: Date Analyzed: 1/22/2025 Analysis Batch: JAN2225A-POT