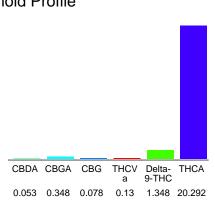

# Cannabinoid Profile

### Cannabinoid Profile by HPLC

0.25%

0.00% **CBD** 

22.25%

**Total Cannabinoids** 

| Cannabinoid          | % wt  | mg/g   |
|----------------------|-------|--------|
| CBDA                 | 0.053 | 0.53   |
| CBGA                 | 0.348 | 3.48   |
| CBG                  | 0.078 | 0.78   |
| THCVa                | 0.13  | 1.3    |
| Delta-9-THC          | 1.348 | 13.48  |
| THCA                 | 20.29 | 202.92 |
| Total Cannabinoids   | 22.25 | 222.5  |
| Calculated Total THC | 19.14 | 191.44 |
| Calculated CBD Yield | 0.05  | 0.46   |