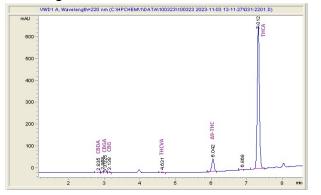

### **Power Plant Products**

## Sample 681-110323-017

Space Rocks

Sample Submitted: 11-03-2023; Report Date: 11-06-2023

# Space Rocks

Plant Material: Hemp Flower

#### Chromatogram



# Cannabinoid Profile



### Cannabinoid Profile by HPLC

0.25%

0.00% **CBD** 

22.25%

**Total Cannabinoids** 

| Cannabinoid          | % wt  | mg/g   |
|----------------------|-------|--------|
| CBDA                 | 0.053 | 0.53   |
| CBGA                 | 0.348 | 3.48   |
| CBG                  | 0.078 | 0.78   |
| THCVa                | 0.13  | 1.3    |
| Delta-9-THC          | 1.348 | 13.48  |
| THCA                 | 20.29 | 202.92 |
| Total Cannabinoids   | 22.25 | 222.5  |
| Calculated Total THC | 19.14 | 191.44 |
| Calculated CBD Yield | 0.05  | 0.46   |

Calculated Total THC = Delta-9-THC + 0.877 \* THCA Calculated Maximum CBD Yield = CBD + 0.877 \* CBDA

Marin Analytics, LLC

250 Bel Marin Keys Blvd, Suite D4 Novato, CA 94949

833-321-TEST / info@marinanalytics.com



**