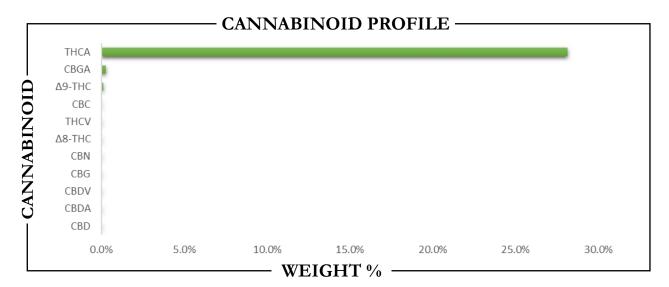

## **REPORT** PREPARED FOR:

LAB ID 54045807 **REPORT DATE 10/18/2024** 

SAMPLE NAME: LCG THCA Hemp DATE RECEIVED: 10/17/2024

| THCA   | TOTAL CBD | TOTAL CANNABINOIDS |
|--------|-----------|--------------------|
| 28.13% | ND        | 28.57%             |