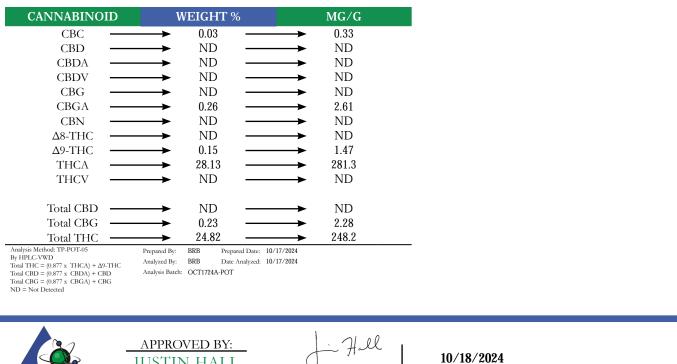

## **REPORT** PREPARED FOR:

LAB ID 54045807 **REPORT DATE 10/18/2024** 

SAMPLE NAME: LCG THCA Hemp DATE RECEIVED: 10/17/2024

| THCA   | TOTAL CBD | TOTAL CANNABINOIDS |
|--------|-----------|--------------------|
| 28.13% | ND        | 28.57%             |