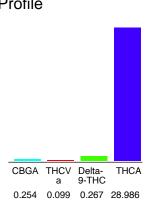

#### Cannabinoid Profile

### Cannabinoid Profile by HPLC

0.27%

Delta-9-THC

0.00%

**CBD** 

| Cannabinoid          | % wt  | mg/g   |
|----------------------|-------|--------|
| CBGA                 | 0.254 | 2.54   |
| THCVa                | 0.099 | 0.99   |
| Delta-9-THC          | 0.267 | 2.67   |
| THCA                 | 28.99 | 289.86 |
| Total Cannabinoids   | 30.01 | 300.1  |
| Calculated Total THC | 27.32 | 273.18 |
| Calculated CBD Yield | 0.00  | 0.00   |
|                      |       |        |