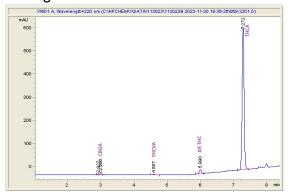

#### Chromatogram

### Cannabinoid Profile by HPLC

0.27%

Delta-9-THC

0.00%

**CBD** 

| Cannabinoid          | % wt  | mg/g   |
|----------------------|-------|--------|
| CBGA                 | 0.254 | 2.54   |
| THCVa                | 0.099 | 0.99   |
| Delta-9-THC          | 0.267 | 2.67   |
| THCA                 | 28.99 | 289.86 |
| Total Cannabinoids   | 30.01 | 300.1  |
| Calculated Total THC | 27.32 | 273.18 |
| Calculated CBD Yield | 0.00  | 0.00   |
|                      |       |        |