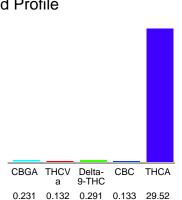

#### Cannabinoid Profile

#### Cannabinoid Profile by HPLC

0.29%

Delta-9-THC

0.00%

**CBD** 

| % wt  | mg/g                                               |
|-------|----------------------------------------------------|
| 0.231 | 2.31                                               |
| 0.132 | 1.32                                               |
| 0.291 | 2.91                                               |
| 0.133 | 1.33                                               |
| 29.52 | 295.2                                              |
| 30.31 | 303.1                                              |
| 29.16 | 291.64                                             |
| 0.00  | 0.00                                               |
|       | 0.231<br>0.132<br>0.291<br>0.133<br>29.52<br>30.31 |