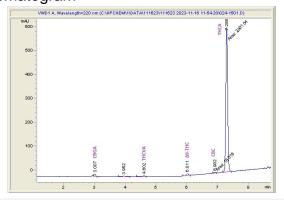

## Happy Shaman

### Sample

**GMO THCa Hemp Flower** 

Sample Submitted: 01-16-2024; Report Date: 01-17-2024

# **GMO THCa Hemp Flower**

Plant Material: Hemp Flower

#### Chromatogram



#### Cannabinoid Profile



#### Cannabinoid Profile by HPLC

0.29%

Delta-9-THC

0.00%

**CBD** 

| % wt  | mg/g                                               |
|-------|----------------------------------------------------|
| 0.231 | 2.31                                               |
| 0.132 | 1.32                                               |
| 0.291 | 2.91                                               |
| 0.133 | 1.33                                               |
| 29.52 | 295.2                                              |
| 30.31 | 303.1                                              |
| 29.16 | 291.64                                             |
| 0.00  | 0.00                                               |
|       | 0.231<br>0.132<br>0.291<br>0.133<br>29.52<br>30.31 |

Calcu