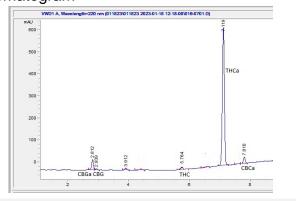

#### Chromatogram

#### Cannabinoid Profile by HPLC

0.24%

Delta-9-THC

0.00%

**CBD** 

| Cannabinoid                  | % wt  | mg/g   |
|------------------------------|-------|--------|
| CBGA                         | 1.12  | 11.2   |
| CBG                          | 0.18  | 1.8    |
| Delta-9-THC                  | 0.24  | 2.4    |
| THCA                         | 19.78 | 197.8  |
| Total Cannabinoids           | 21.32 | 213.2  |
| Calculated Delta-9-THC Yield | 17.59 | 175.87 |
| Calculated CBD Yield         | 0.00  | 0.00   |
|                              |       |        |