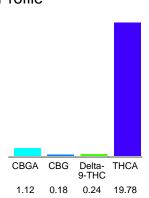

#### Cannabinoid Profile

#### Cannabinoid Profile by HPLC

0.24%

Delta-9-THC

0.00%

**CBD** 

| Cannabinoid                  | % wt  | mg/g   |
|------------------------------|-------|--------|
| CBGA                         | 1.12  | 11.2   |
| CBG                          | 0.18  | 1.8    |
| Delta-9-THC                  | 0.24  | 2.4    |
| THCA                         | 19.78 | 197.8  |
| Total Cannabinoids           | 21.32 | 213.2  |
| Calculated Delta-9-THC Yield | 17.59 | 175.87 |
| Calculated CBD Yield         | 0.00  | 0.00   |
|                              |       |        |