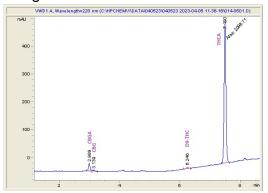

#### Chromatogram

1 02

## Sherbanger THCa Hemp Flower

Plant Material: Flower

CBG

0.18

Delta-

9-THC

0.28 29.42

THCA