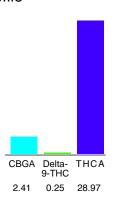

#### Cannabinoid Profile

### Cannabinoid Profile by HPLC

0.25%

Delta-9-THC

Cannabinoid % wt mg/g **CBGA** 2.41 24.1 Delta-9-THC 0.25 2.5 **THCA** 28.97 28.97 **Total Cannabinoids** 31.63 316.3 0.00 0.00 **Calculated CBD Yield** 