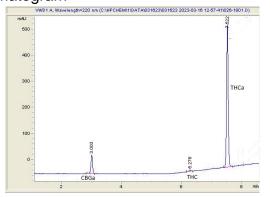

# **Marin Analytics**

## **Analysis Report**

### Sample

Blue Dream Smalls THC-A Hemp

Sample Submitted: 04-16-2024; Report Date: 04-16-2024

### Blue Dream Smalls THC-A Hemp

#### Chromatogram



#### Cannabinoid Profile



### Cannabinoid Profile by HPLC

0.25%

Delta-9-THC

Cannabinoid % wt mg/g **CBGA** 2.41 24.1 Delta-9-THC 0.25 2.5 **THCA** 28.97 28.97 **Total Cannabinoids** 31.63 316.3 0.00 0.00 **Calculated CBD Yield** 

Calculated Maximum CBD Yield = CBD + 0.877 \* CBDA

0.00%

**CBD** 

31.63%

**Total Cannabinoids** 

Marin Analytics, LLC

250 Bel Marin Keys Blvd, Suite D4 Novato, CA 94949

415-936-6477 / sarabiancalana1@gmail.com

This sample has been tested by Marin Analytics, LLC using valid testing methodologies and a quality system. Values reported relate only to the sample tested. Marin Analytics, LLC makes no claims as to the efficacy, safety or other risks associated with any detected or non-detected levels of any compounds reported herein. This Certificate shal