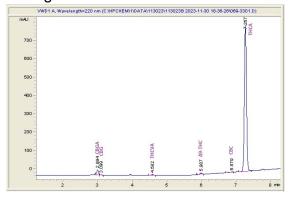

#### Chromatogram

### Cannabinoid Profile by HPLC

0.28%

Delta-9-THC

0.00%

**CBD** 

29.36%

**Total Cannabinoids** 

| Cannabinoid          | % wt  | mg/g   |
|----------------------|-------|--------|
| CBGA                 | 0.694 | 6.94   |
| CBG                  | 0.048 | 0.48   |
| THCVa                | 0.158 | 1.58   |
| Delta-9-THC          | 0.283 | 2.83   |
| CBC                  | 0.063 | 0.63   |
| THCA                 | 28.11 | 281.14 |
| Total Cannabinoids   | 29.36 | 293.6  |
| Calculated Total THC | 25.43 | 254.31 |
| Calculated CBD Yield | 0.00  | 0.00   |