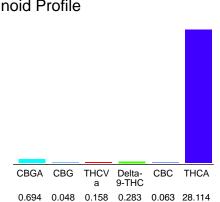

#### Cannabinoid Profile

### Cannabinoid Profile by HPLC

0.28%

Delta-9-THC

0.00%

**CBD** 

29.36%

**Total Cannabinoids** 

| Cannabinoid          | % wt  | mg/g   |
|----------------------|-------|--------|
| CBGA                 | 0.694 | 6.94   |
| CBG                  | 0.048 | 0.48   |
| THCVa                | 0.158 | 1.58   |
| Delta-9-THC          | 0.283 | 2.83   |
| CBC                  | 0.063 | 0.63   |
| THCA                 | 28.11 | 281.14 |
| Total Cannabinoids   | 29.36 | 293.6  |
| Calculated Total THC | 25.43 | 254.31 |
| Calculated CBD Yield | 0.00  | 0.00   |